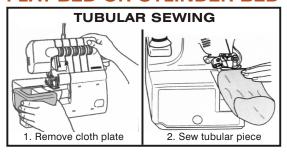

.i. (1mm - 4mm)                                                                                  |
| Needle                  | #2054, 10#-16#                                                                                         |
| Overedging Stitch Width | (3 - 6.7 mm)                                                                                           |
| Max. Stitch length      | (1~4mm)                                                                                                |
| Max. presser foot lift  | (4.5mm)                                                                                                |
|                         | Clearance Under Foot<br>Stitch Length, Max.<br>Needle<br>Overedging Stitch Width<br>Max. Stitch length |





#### FLAT BED OR CYLINDER BED



## CM<sub>5</sub> PORTABLE "Coverlock"

NOW WITH INSTRUCTIONAL VIDEO ON CD DISK! 5-thread, 4-thread, 3-thread, 2-thread Configuration

- COVERSTITCH - SAFETY STITCH -– OVERLOCK – PEARL STITCH –

- 5-4-3-2 Thread Configuration
- · Differential Feed
- · Adjustable Cutting Width
- · Color-Coded Lay-In Tension
- Auto Tension Release
- Cover Hem and Lower Looper Auto Threaders
- Attachable Clean Pocket
- 10-Piece Accessory Kit
- · Maximum speed of 1,300 stitches per minute
- · Electronic speed control
- Adjustable stitch length (2 mm to 4 mm)
- Extra presser foot lift
- · Built-in light, ruler, handle and seam guide
- · Soft dust cover

| S       | Speed, Max. (S.P.M.) * | 1300 *              |
|---------|------------------------|---------------------|
| CATIONS | Clearance Under Foot   | 4.5