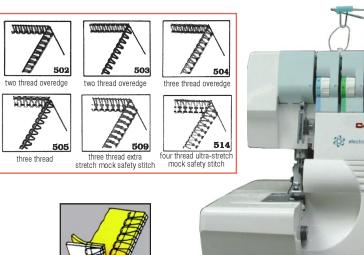

## CM<sub>5</sub> PORTABLE "Coverlock"

NOW WITH INSTRUCTIONAL VIDEO ON CD DISK! 5-thread, 4-thread, 3-thread, 2-thread Configuration

- COVERSTITCH - SAFETY STITCH -– OVERLOCK – PEARL STITCH –

- 5-4-3-2 Thread Configuration
- · Differential Feed
- · Adjustable Cutting Width
- · Color-Coded Lay-In Tension
- Auto Tension Release
- Cover Hem and Lower Looper Auto Threaders
- Attachable Clean Pocket
- 10-Piece Accessory Kit
- · Maximum speed of 1,300 stitches per minute
- · Electronic speed control
- Adjustable stitch length (2 mm to 4 mm)
- Extra presser foot lift
- · Built-in light, ruler, handle and seam guide
- · Soft dust cover