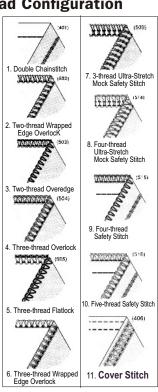

## CM<sub>5</sub> PORTABLE "Coverlock"

NOW WITH INSTRUCTIONAL VIDEO ON CD DISK! 5-thread, 4-thread, 3-thread, 2-thread Configuration

- COVERSTITCH - SAFETY STITCH -– OVERLOCK – PEARL STITCH –

- 5-4-3-2 Thread Configuration
- · Differential Feed
- · Adjustable Cutting Width
- · Color-Coded Lay-In Tension
- Auto Tension Release
- Cover Hem and Lower Looper Auto Threaders
- Attachable Clean Pocket
- 10-Piece Accessory Kit
- · Maximum speed of 1,300 stitches per minute
- · Electronic speed control
- Adjustable stitch length (2 mm to 4 mm)
- Extra presser foot lift
- · Built-in light, ruler, handle and seam guide
- · Soft dust cover

| S       | Speed, Max. (S.P.M.) * | 1300 *              |
|---------|------------------------|---------------------|
| CATIONS | Clearance Under Foot   | 4.5 mm              |
| F       | Stitch Length, Max.    | 4 mm                |
|         | Overedging Width       | 3 - 7.7 mm          |
| SE      | Coverstitch Width      | 4 mm                |
| ш       | Stitch Type            | (see chart at left) |
| SPI     | Shipping Weight        | 21 lbs.             |
| 3,      |                        |                     |