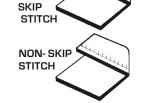

SWING-DOWN CYLINDER ARM, METAL SWING PLATE ADJUSTABLE THREAD TENSION

1 to 1 NON-SKIP STITCH AND 2 to 1 SKIP STITCH

Plus... Stitch penetration and stitch length adjustment dials give you big-machine features in a light-weight, compact and fully portable unit

Featuring SWING-DOWN CYLINDER ARM with METAL SWING PLATE

- 1 to 1 non-skip stitches, typical operations includefelling edge tapes, bottoms of trousers, cuffs, wigging in sleeves, facings to canvas and knit goods, turned-up bottoms of fully lined coats, padding collars and lapels, and reinforcing trouser seats
- 2 to 1 skip stitch for hemming dresses, skirts, slacks, trousers, sportswear, ladies coats, draperies, blouses and other articles

Suitable for felling operations requiring a skip stitch to simulate hand-stitching

2 to 1 skip stitch is recommended for synthetics and other lightweight materials and 1 to 1 for heavier cotton, woolen and linen goods

## SINGLE THREAD, CHAINSTITCH BLINDSTITCH MACHINE

With Skip And Non-Skip Stitch Lever, Swing-Down, Narrow Cylinder Arm, Adjustable Thread Tension 1 To 1 Non-Skip Stitch and 2 To 1 Skip Stitch

Don't forget to order your stand, complete with motor. Comes assembled or knock-down kit.