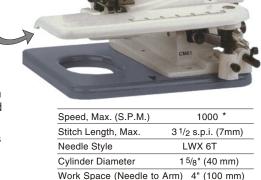

#### **CM101**

## SINGLE THREAD, CHAINSTITCH BLINDSTITCH MACHINE

With Skip And Non-Skip Stitch Lever, Swing-Down, Narrow Cylinder Arm, Adjustable Thread Tension 1 To 1 Non-Skip Stitch and 2 To 1 Skip Stitch

Don't forget to order your stand, complete with motor. Comes assembled or knock-down kit.