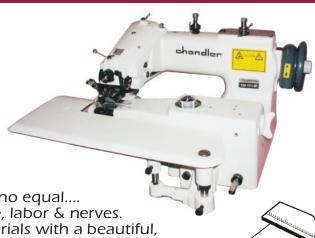

# "INVISIBLE" SINGLE THREAD CHAINSTITCH

Does in 5 minutes what would take an hour by hand

Has no equal....
Saves time, labor & nerves.
Sews ALL materials with a beautiful,
positive Blind Stitch.

| Speed, Max. (S.P.M.)  | 2500 *                   |
|-----------------------|--------------------------|
| Stitch Length, Max.   | 1/4" - 3/8" . (3 - 8 mm) |
| Cylinder Diameter     | 2-1/4" (57 mm)           |
| Work Space (Needle to | Arm) 7" (180 mm)         |