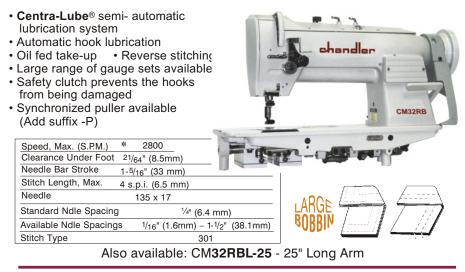

## CM32RB DOUBLE NEEDLE HEAVY DUTY

• High Speed, Two Needle, **Drop Feed**, **Needle Feed** (Compound Feed), Lockstitch Machine with Large vertical axis hooks and bobbins assures longer operation between bobbin changes. The compound feed mechanism assures perfect and uniform stitching and eliminates slippage

| Specifications:         |
|-------------------------|
| Max stitch:             |
| 4 s.p.i. (6.5 mm)       |
| Max speed: 3000 spm *   |
| Clearance Under Foot:   |
| 9/16" (14mm)            |
| Needle Bar Stroke:      |
| 1-5/16" (33 mm)         |
| Needle: DPx17,          |
| 135x17, 2167            |
| Needle Gauge:           |
| 1/4" (6.4 mm) standard  |
| 1/8" – 1-1/2" available |
| Work space: 10" (258mm) |