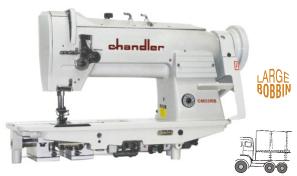

## CM33RB DOUBLE NEEDLE HEAVY DUTY WALKING FOOT

Heavy Duty, High Speed, Two Needle, Drop Feed, Needle Feed, **Alternating Presser Feet**, Lockstitch Machine. Large vertical axis hooks & bobbins, **Centra-Lube**®, reverse feed, safety clutch.

## Also available: CM33RBL-25 - 25" Long Arm