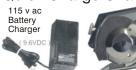

## Heavy Duty Cordless Electric Shear 501P

With heavy duty NiCad Battery Pack & temperature controlled

Quick Charge Charger

Removable NiCad Battery Pack

CSC-

TC0122CB

side view

- Cuts material of up to 1/2" (12 mm) in thickness, including knitted fabrics, leather, carpet, fiberglass, etc.
- A 2-15/16" (60 mm) 10-sided round knife and carbide
- tipped stationary counter knife,- self sharpening.
- With battery attached only weighs 2.5 lbs / 11-1/2" long.