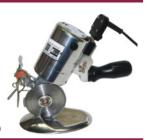

## CM-C5 "TUFFY"

Lightweight, Portable Rotary Shear MachIne Type HEXAGONAL KNIFE Blade Slze 2" (50mm) Cut Dpth, Max. 9/32" (7.2mm) Welght 19 ounces (540 gr)t 50 Watt Motor AC/DC 115 volts (220 volts available)

This machine comes equipped with knife guard, sharpener, hangar hook and a 6-1/2-foot line cord with standard plug. Additionally, it features a worm gear drive for efficient, effortless operation.