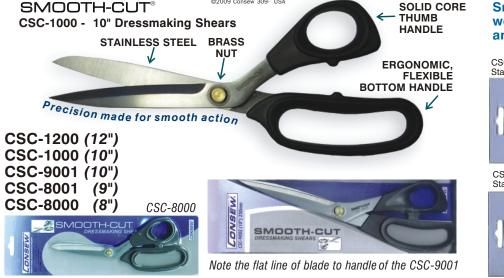

### SCISSORS @2009 Consew 309- USA SOLID CORE

Speed depends on materials, thread and operation Specifications subject to change without notice.

Smooth-Cut's ergonomic design works well with the right hand and also the left hand.

CSC-TC0124P Stainless Steel Nipper

©2009 Chandler Machine USA -509 www.chandlermachineco.com